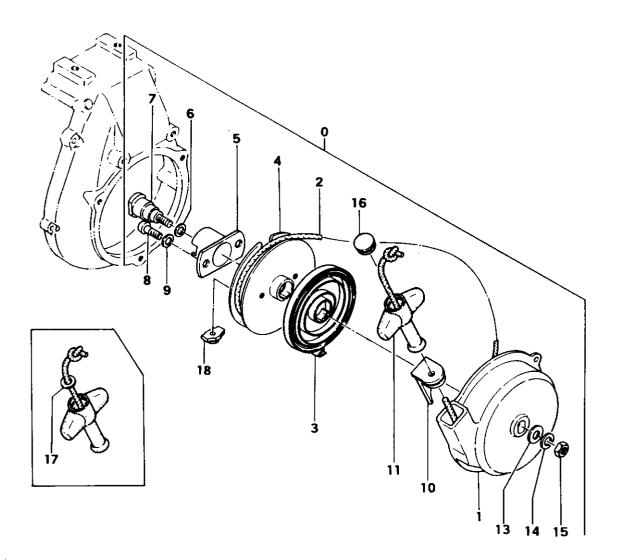

### FIG.4 RECOIL STARTER

| REF   | MER PARTER    | PARMANE              | Š         | SERIA NER REMARKS |
|-------|---------------|----------------------|-----------|-------------------|
| 4-000 |               | RECOIL STARTER ASS'Y | 1         | 1                 |
| 4-001 |               | RECOIL STARTER BODY  |           |                   |
| 4-002 | 783-01006-201 |                      | 111       |                   |
| 4-003 | 779-01006-201 |                      |           |                   |
| 4-004 |               | STARTER ROPE REEL    | 1   1     |                   |
| 4-005 | 773-01006-206 | PULLEY SHAFT/OUTER   |           |                   |
| 4-005 | 814-00500-200 | STARTER PULLEY SHIM  |           |                   |
| 4-007 | 776-01006-207 |                      |           |                   |
| 4-008 | 990-11050-101 |                      |           |                   |
| 4-009 | 992-10050-012 |                      | [2] [     | -H180430          |
| 4-009 |               | SWALL WASHER 5       |           | H180431-          |
| 4-010 | 780-01006-201 |                      | 11        |                   |
| 1 *** | '             |                      |           |                   |
| 4-011 | 785-10207-201 | STARTER HANDLE       | 11        | ļ.                |
| 4-013 | 992-01060-011 | WASHER 6             | 1         | į                 |
| 4-014 | 992-10060-012 | S. VASHER 6          | 11        |                   |
| 4-015 | 991-01080-011 | NUT 6                | 1         |                   |
| 4-016 |               | STARTER HANDLE CAP   | 1         |                   |
| 4-017 | 992-01040-011 | VASHER 4             | 1 N       |                   |
| 1     |               |                      |           |                   |
| 4-017 | 992-00040-011 | SHALL VASHER 4       | 1 D       | J075261-          |
| 4-018 | 782-00546-200 | ROPE RECEIVE         | <u>11</u> |                   |